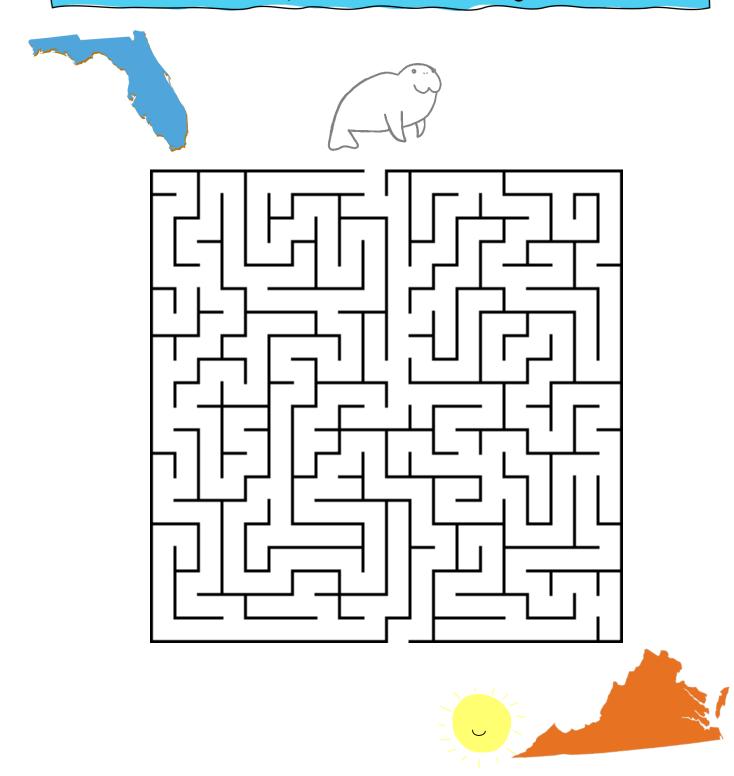

## Mr. Manatee Maze

In the Summer time, Mr. Manatee likes to travel up to Virginia and Maryland, looking for warm waters. Help Mr. Manatee find his way from Florida to Virginia.